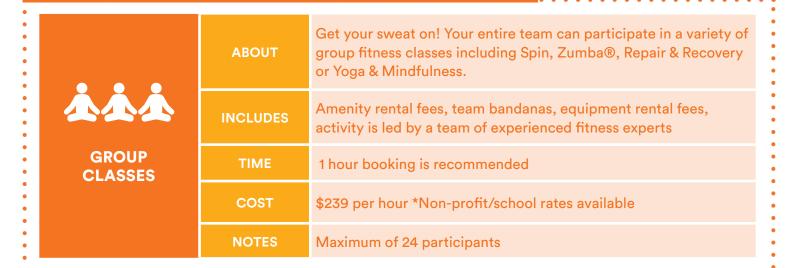

|
|                     | соѕт     | \$209 per hour *Non-profit/school rates available                                                                                                                                                                                                                                                                     |
|                     | NOTES    | Maximum of 24 participants                                                                                                                                                                                                                                                                                            |





## **GROUP FITNESS ACTIVITIES**



## **ART ACTIVITIES**