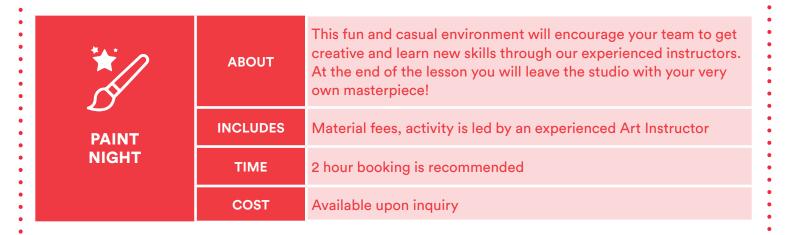

|
|                     | соѕт     | \$209 per hour *Non-profit/school rates available                                                                                                                                                                                                                                                                     |
|                     | NOTES    | Maximum of 24 participants                                                                                                                                                                                                                                                                                            |





## **GROUP FITNESS ACTIVITIES**



## **ART ACTIVITIES**