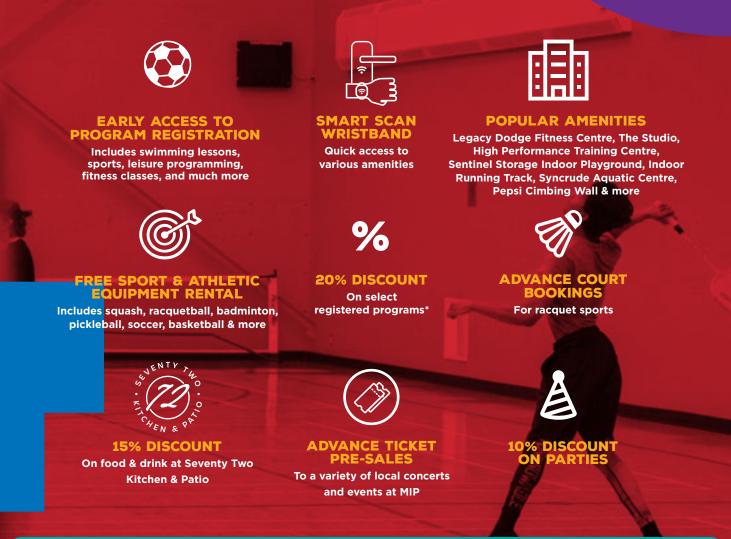

#### Being a member has its benefits.

## Smart Scan.

#### smart. fast. simple.

#### Here's how it works.

- Members pick up their Smart Scan wristband at Guest Services.
- 2 Wristbands allow instant access to various amenities around MacDonald Island Park such as change rooms, the Syncrude Aquatic Centre, The Legacy Dodge Fitness Centre and more.
- **3** Wristbands are reusable for continued use once activated.

Breeze by Guest Services with Smart Scan technology!